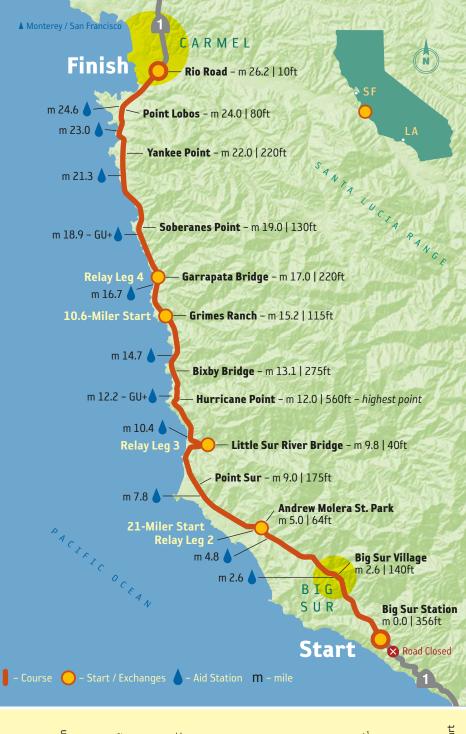

## Marathon Course Map

## **TORT START TIMES**

| Event      | Start Time | Start Location           |
|------------|------------|--------------------------|
| Marathon   | 6:45 a.m.  | Big Sur Station          |
| Relay      | 6:45 a.m.  | Big Sur Station          |
| 21-Miler   | 6:30 a.m.  | Andrew Molera State Park |
| 10.6-Miler | 7:00 a.m.  | Grimes Ranch             |
| 12K        | 7:35 a.m.  | Rio Road + Highway 1     |
| 5K         | 7:35 a.m.  | Rio Road + Highway 1     |

All events finish at Rio Rd. + Highway 1

## + AID STATIONS

There are 11 aid stations on the course. All stations feature **Gatorade Endurance** first, then water. Refill stations for those with their own bottles are located at the end of every other station. Look for the signs for refill stations. Fruit is located at all stations starting at mile 10.4. **GU** is located at the stations near mile 12.2 and near mile 18.9. Please be considerate of runners behind you and the environment and drop your energy gel packets and cups in the receptacles provided after each station. Please do not put your energy gel wrappers or other trash inside water cups! There are portable toilets located at each aid station. Each station also features medical personnel with minor first aid supplies.