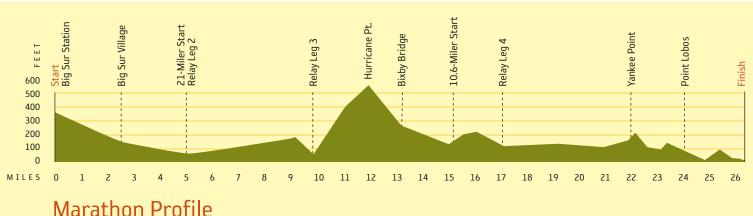

1     |

All events finish at Rio Rd. + Highway 1

## + AID STATIONS

There are 11 aid stations on the course. All stations feature **Gatorade Endurance** first, then water. Refill stations for those with their own bottles are located at the end of every other station. Look for the signs for refill stations. Fruit is located at all stations starting at mile 10.4. **GU** is located at the stations near mile 12.2 and near mile 18.9. Please be considerate of runners behind you and the environment and drop your energy gel packets and cups in the receptacles provided after each station. Please do not put your energy gel wrappers or other trash inside water cups! There are portable toilets located at each aid station. Each station also features medical personnel with minor first aid supplies.