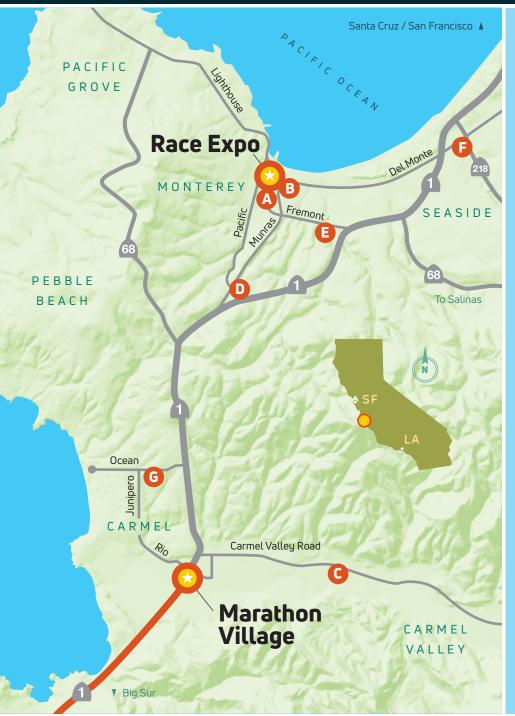

#### Race Expo

Monterey Conference Center 1 Portola Plaza, Monterey NO DROP-OFF OR PICK-UP HERE

#### Monterey Marriott

350 Calle Principal, Monterey Ideal for those staying at Monterey Marriott or neighboring properties.

# Downtown Garage East/West (Parking) 340 Tyler Street, Monterey Buses Load Two Blocks South at Monterey Transit Plaza 494 Tyler Street, Monterey

#### Carmel Middle School

4380 Carmel Valley Road, Carmel Located ~1 mile from Marathon Finish Village. Ideal for those driving in on race morning.

#### Del Monte Shopping Center

1410 Del Monte Center, Monterey Ideal for local runners or those staying in properties along Munras Ave.

#### Monterey Peninsula College

980 Fremont Street, Monterey Ideal for those staying at Hilton Garden Inn, Hyatt Regency Monterey, and those driving in on race morning.

#### **Embassy Suites**

1441 Canyon del Rey, Seaside Ideal for those staying at Embassy Suites, Holiday Inn Express, or Hampton Inn.

#### **G** Carmel Plaza

Ocean Avenue & Junipero, Carmel Ideal for those staying in Carmel-By-The-Sea.

#### Marathon Village

Highway 1 & Rio Roads, Carmel NO DROP-OFF OR PICK-UP HERE

All entrants in the Marathon are required to take a bus to the start line. Highway 1 is closed to private vehicles and there is no runner drop off. Buses will return entrants from the Marathon Village to their morning pick-up location after the race.